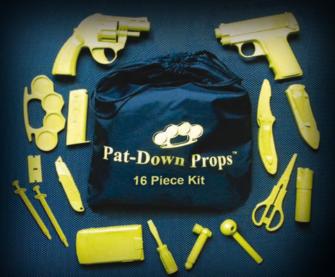

#### PAT-DOWN PROPS™

NEW

#### Advantages

- "Plain feel" like the real deal without the associated hazards.
- Pat-Down Props<sup>a</sup> are compact, concealable replicas that are non-functional and safe to use in training where real weapons and contraband are generally not permitted.
- Bright gold colored props allow for immediate recognition of a "training aid" and assist in the visual recovery of these compact items when misplaced.
- With dull edging, Pat-Down Props<sup>a</sup> are safer to use and contain no metal parts.
- Metallic Tape included to enhance Metal Detector Training.

#### Each 16 piece kit contains

- 1 Compact Revolver
- 1 Compact Pistol
- 1 Brass Knuckles
- 2 Syringes
- 1 Marijuana Pipe
- 1 Loaded Magazine
- 1 Open Pocket Knife
- 1 Flip Phone
- 1 Civilian Pepper Spray
- 1 Closed Pocket Knife
- 1 Razor Blade
- 1 Mini Box Cutter
- 1 Stubby Screwdriver
- 1 Meth Pipe
- 1 Scissors
- 1 Draw String Carrying Bag
- 2 Metallic Tape Strips