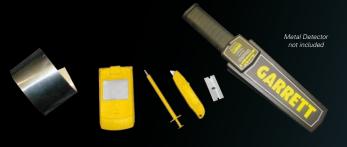

#### Advantages

- "Plain feel" like the real deal without the associated hazards.
- Pat-Down Props<sup>a</sup> are compact, concealable replicas that are non-functional and safe to use in training where real weapons and contraband are generally not permitted.
- Bright gold colored props allow for immediate recognition of a "training aid" and assist in the visual recovery of these compact items when misplaced.
- With dull edging, Pat-Down Props<sup>a</sup> are safer to use and contain no metal parts.
- Metallic Tape included to enhance Metal Detector Training.

#### Each 16 piece kit contains

- 1 Compact Revolver
- 1 Compact Pistol
- 1 Brass Knuckles
- 2 Syringes
- 1 Marijuana Pipe
- 1 Loaded Magazine
- 1 Open Pocket Knife
- 1 Flip Phone
- 1 Civilian Pepper Spray
- 1 Closed Pocket Knife
- 1 Razor Blade
- 1 Mini Box Cutter
- 1 Stubby Screwdriver
- 1 Meth Pipe
- 1 Scissors
- 1 Draw String Carrying Bag
- 2 Metallic Tape Strips